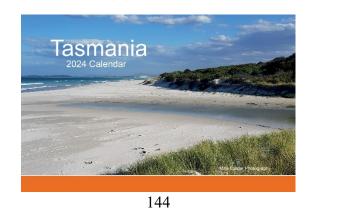

## 2043 Calendars

2024 Tasmanian Calendar (between A4 and A5 size) with envelope W'sale \$7.98 (inc GST) RRP \$15.95 (inc GST)

|                                                                                                                          | Tassie Devil | Cradle<br>Mountain | Port Arthur |
|--------------------------------------------------------------------------------------------------------------------------|--------------|--------------------|-------------|
| <b>Jotters</b><br>21 cm x 8.5 cm<br>with magnetic strip, seal-wrapped<br>W'sale \$2.98 (inc GST)<br>RRP \$5.95 (inc GST) |              |                    |             |
|                                                                                                                          | 111          | 113                | 114         |