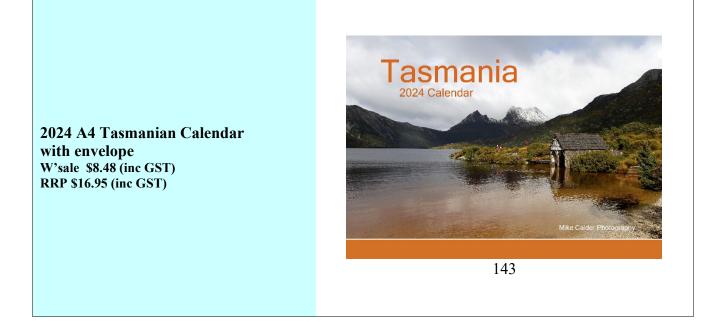

## 2043 Calendars

2024 Tasmanian Calendar (between A4 and A5 size) with envelope W'sale \$7.98 (inc GST) RRP \$15.95 (inc GST)

|                                                                                                                          | Tassie Devil | Cradle<br>Mountain | Port Arthur |
|--------------------------------------------------------------------------------------------------------------------------|--------------|--------------------|-------------|
| <b>Jotters</b><br>21 cm x 8.5 cm<br>with magnetic strip, seal-wrapped<br>W'sale \$2.98 (inc GST)<br>RRP \$5.95 (inc GST) |              |                    |             |
|                                                                                                                          | 111          | 113                | 114         |