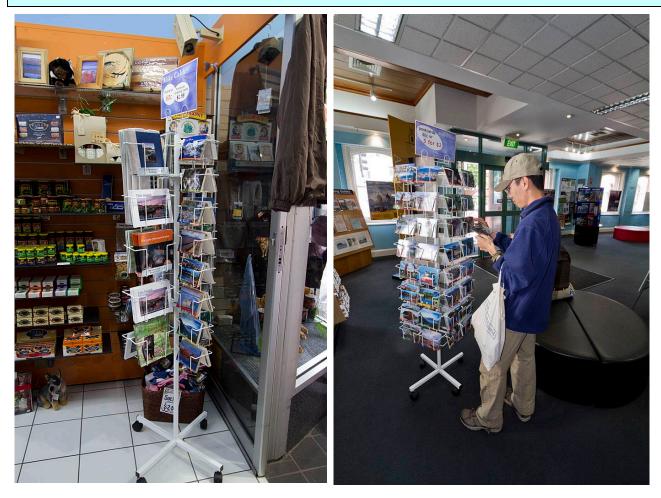

## Display Stands (all stands are supplied free of charge)

Rotating stand with 4 arms. This holds postcards, greeting cards, books and calendars. The normal configuration is 2 postcard arms (32 cards), 1 greeting cards arm (10 cards) and 1 books arm (holds all books and calendars). Arms can be interchanged.

Postcard stand, holds up to 64 postcards.